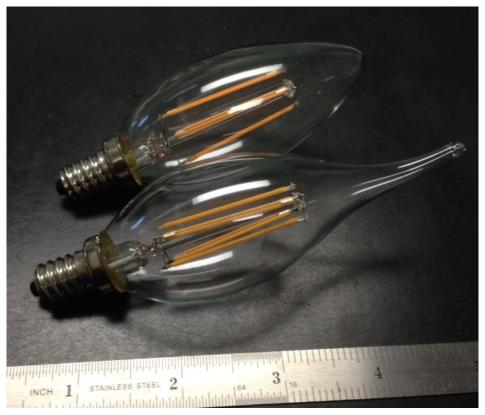

## 40W DECORATIVE REPLACEMENT

A sleek decorative design, with all the latest LED advantages! The same look and warmth of conventional decorative lamps

Long-life means low maintenance, cool burning allows for worry free lighting, and low power consumption offers incredible savings in various decorative applications.

## **LED Specifications**

Part Number: DEC-LED-TC-FIL or FC

4 watts – direct replacement for up to 40 watt Incandescent light bulbs
Long Life of 30,000 hrs compared to 1,000 hrs incandescent
Candelabra Screw Base – E12
Adapter available for Medium Screw Base use – E26
Available in Clear, Frosted, Torpedo or Bent Tip
Color Temperature – Warm White – 2700K