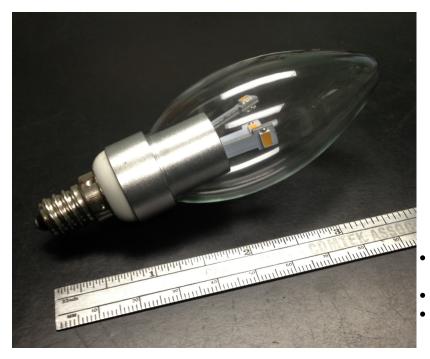

## IT'S EXCITING LIGHTING! ENERGY SAVING DECORATIVE LEDS

12 Volt Chandelier Torpedo Shaped Candelabra Screw Based E12 LED

## SPECIFICATIONS:

Volts: 12 V AC/DC MOL: 4 inches Watts: 4 Watts Working Environment: -40 to 55

This is a low voltage LED version of a standard Chandelier Bulb. Will operate on voltages from 12 volts AC or DC

It uses only 4 watts of power and is comparable up to a 60 Watt incandescent.

Used in landscape lighting, or any low voltage application. LED offers long life and low power consumption.